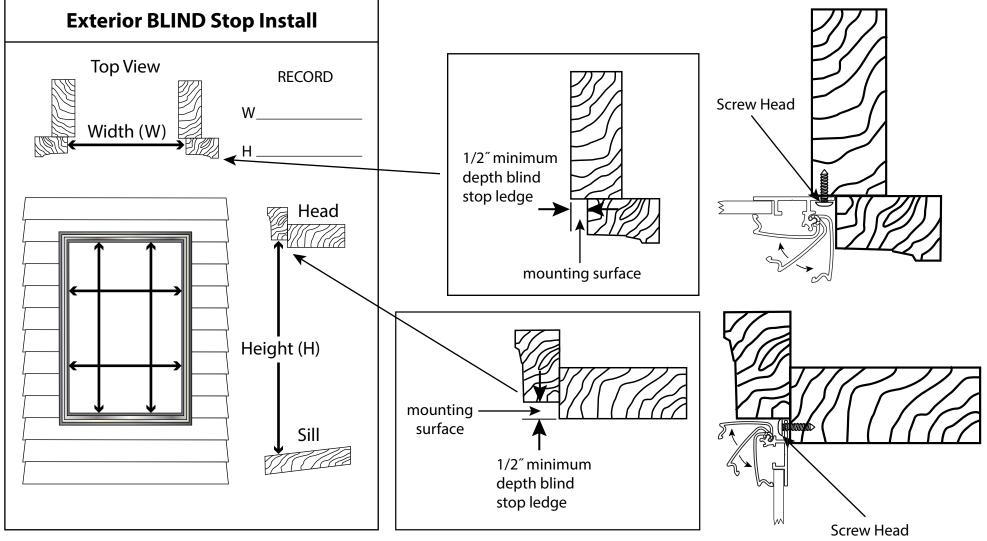

Alpina Manufacturing LLC www.stormsnaps.com 6460 W. Cortland St Chicago, IL 60707 Tel: 773-202-8887 Email: sales@stormsnaps.com Blind Stop measuring and mounting for: OUTER1.25 frame only (Impact frame cannot be mounted blind stop. The frame's flat bottom must be firmly mounted on the trim to be effective against impacts)