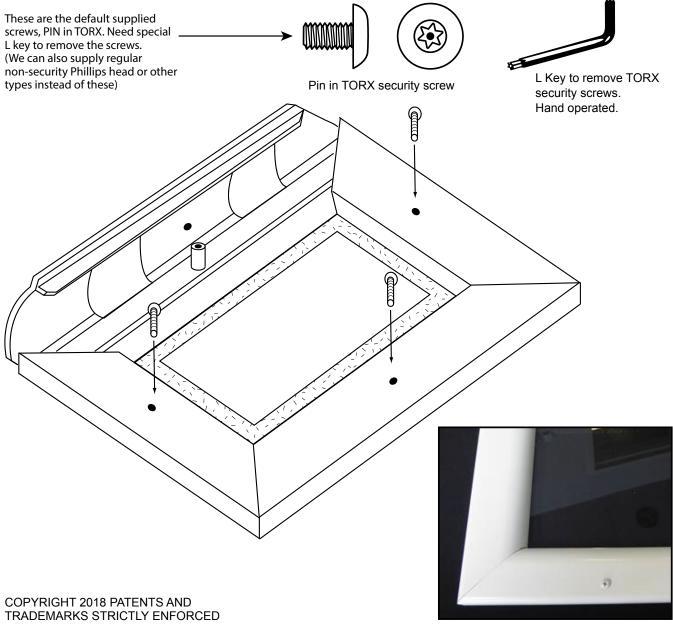

## Impact Frame – Screw Down Option

Manufactured by: Alpina Manufacturing LLC, Chicago, IL Tel: 1-800-915-2828 sales@stormsnaps.com www.stormsnaps.com

For the Impact Frame, we suggest use of the Option 1 security screw downs. Although our super strong spring loaded FlipUp frame edge will hold the Polycarbonate in place during attacks to it, we offer the additional option to add the screw downs. These screw downs hold the frame edges down such that the top cannot be flipped up to remove the Polycarbonate lens without removing the screws. We offer either PIN in TORX security screws that require a special tool to remove the screw (for highest antitamper) or regular Phillips head screws. The screws would be color matched to your frame to make them as low key as possible. These screws are added every 24-36 inches on all 4 frame sides. So, depending on your frame size, there will be 1-3 screw downs on each of the 4 frame sides.